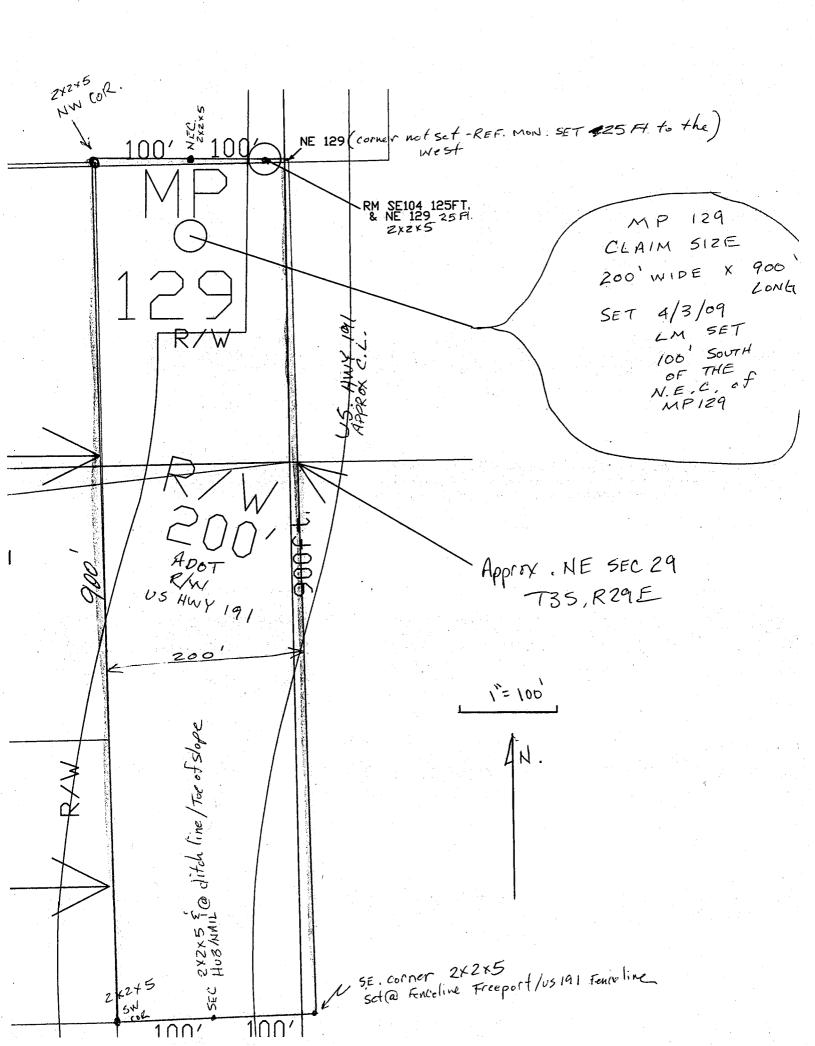

x 2 x 5ft. wooden posts tagged with aluminum tags.
- direction from the location monument upon which a Notice of Location is posted. The worth undersigned claims 100 feet in a west direction and 800 feet in a East direction from the location monument together with 100 feet upon either side of the center of the vein or lode. The Northeast claim corner is about 2609 ft. West, and 5006 ft. South of a GLO brass cap found at the North quarter corner of Section 21, within T3S, R29E, G&SR B&M.

7. The general course of this claim is Narth to South

3. This claim is located in the following quarter sections;

<u>SE 14</u> Sec. <u>20</u>, & <u>5w 14</u> Sec <u>21</u>, T.3S. R.29E. <u>NE 14</u> Sec, <u>29</u>, & <u>Nw 14</u> Sec <u>28</u>, T.3S. R.29E.

Dated this 9th day of May, 2009

Signed Some



## CERTIFICATE OF MINING LOCATION OF LODE MINING CLAIM

- 1. This is a LOCATION (X) RELOCATION () AMENDMENT ()
- The name and address of the locator is: Paradigm Minerals USA Corporation, One East Liberty Street, Suite 424, Reno, Nevada, 89501
- 3. The name of this claim is  $MP_{130}$
- 4. The Date of this location is 2/25, 2009
- 5. The location monument and all corners and end centers are 2 x 2 x 5ft. wooden posts tagged with aluminum tags.
- direction from the location monument upon which a Notice of Location is posted. The undersigned claims 1000 feet in a West direction and 500 feet in a East direction from the location monument together with 300 feet upon either side of the center of the vein or lode. The Northeast claim corner is about 2807 ft. West, and 59/6 ft. South of a GLO b