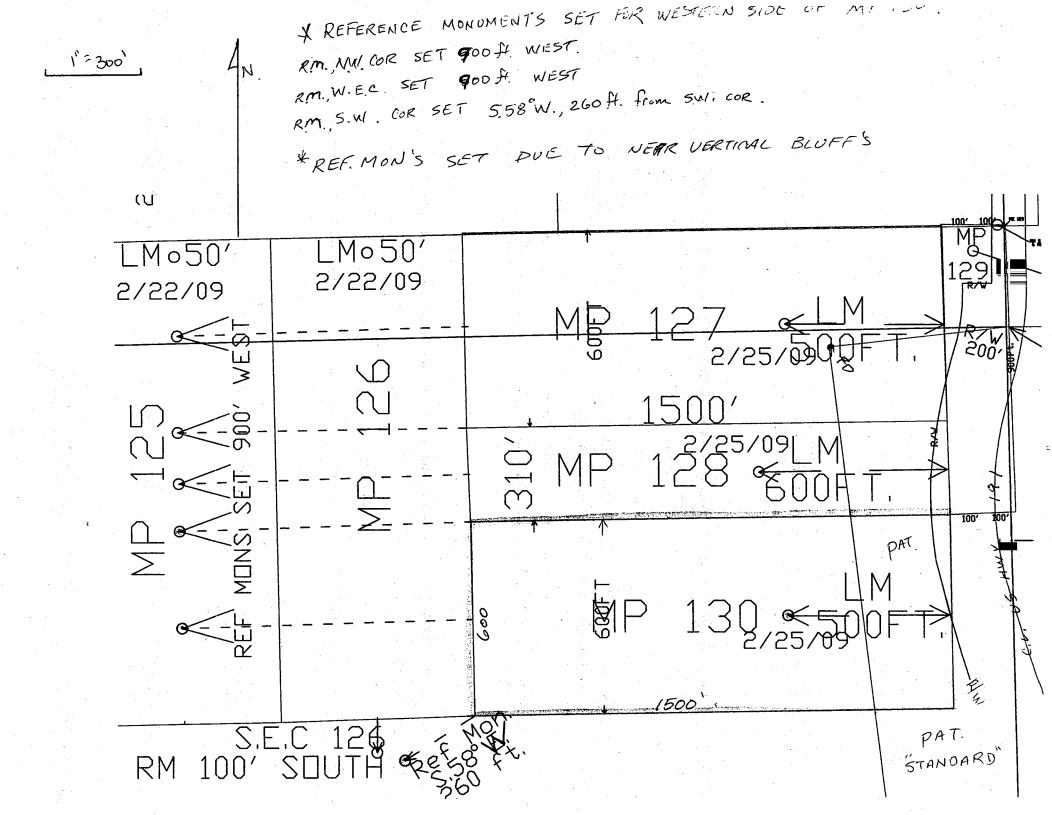

#### PARADIGM AZ LLC PO BOX 74353 RENO NV 89504-4817

| LEAD FILE | CLAIM     |                   |  |
|-----------|-----------|-------------------|--|
| NUMBER    | NUMBER    | <b>CLAIM NAME</b> |  |
| AMC393550 | AMC393584 | MP 35             |  |
| AMC393550 | AMC393585 | MP 36             |  |
| AMC393550 | AMC393586 | MP 37             |  |
| AMC393550 | AMC393587 | MP 38             |  |
| AMC393550 | AMC393588 | MP 39             |  |
| AMC393550 | AMC393589 | MP 40             |  |
| AMC394438 | AMC394447 | CV 10             |  |
| AMC394438 | AMC394449 | CV 12             |  |
| AMC394438 | AMC394451 | CV 14             |  |
| AMC394438 | AMC394472 | CV 35             |  |
| AMC394438 | AMC394474 | CV 37             |  |
| AMC394438 | AMC394476 | CV 39             |  |
| AMC396736 | AMC396736 | MP 92             |  |
| AMC396736 | AMC396738 | MP 94             |  |
| AMC396736 | AMC396740 | MP 96             |  |
| AMC396736 | AMC396742 | MP 98             |  |
| AMC396736 | AMC396744 | MP 100            |  |
| AMC396736 | AMC396746 | MP 102            |  |
| AMC396736 | AMC396767 | MP 127            |  |
| AMC396736 | AMC396768 | MP 128            |  |
|           |           |                   |  |