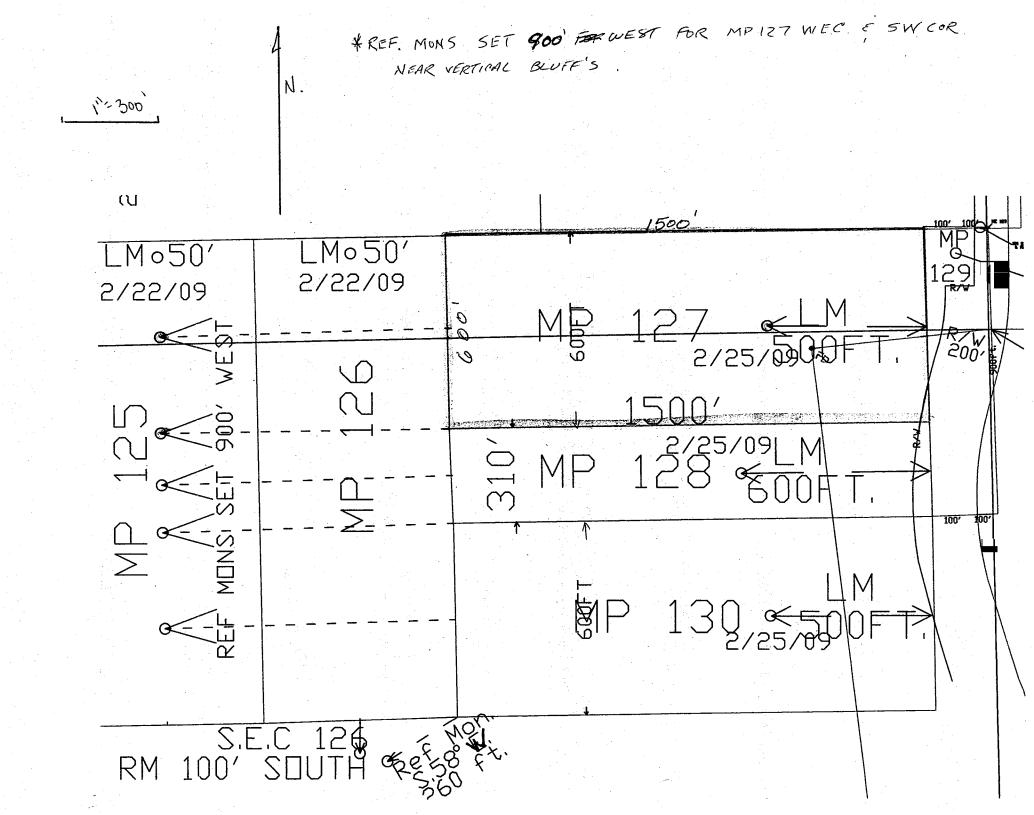

#### PARADIGM AZ LLC PO BOX 74353 RENO NV 89504-4817

| LEAD FILE | CLAIM     |                   |  |
|-----------|-----------|-------------------|--|
| NUMBER    | NUMBER    | <b>CLAIM NAME</b> |  |
| AMC393550 | AMC393584 | MP 35             |  |
| AMC393550 | AMC393585 | MP 36             |  |
| AMC393550 | AMC393586 | MP 37             |  |
| AMC393550 | AMC393587 | MP 38             |  |
| AMC393550 | AMC393588 | MP 39             |  |
| AMC393550 | AMC393589 | MP 40             |  |
| AMC394438 | AMC394447 | CV 10             |  |
| AMC394438 | AMC394449 | CV 12             |  |
| AMC394438 | AMC394451 | CV 14             |  |
| AMC394438 | AMC394472 | CV 35             |  |
| AMC394438 | AMC394474 | CV 37             |  |
| AMC394438 | AMC394476 | CV 39             |  |
| AMC396736 | AMC396736 | MP 92             |  |
| AMC396736 | AMC396738 | MP 94             |  |
| AMC396736 | AMC396740 | MP 96             |  |
| AMC396736 | AMC396742 | MP 98             |  |
| AMC396736 | AMC396744 | MP 100            |  |
| AMC396736 | AMC396746 | MP 102            |  |
| AMC396736 | AMC396767 | MP 127            |  |
| AMC396736 | AMC396768 | MP 128            |  |
|           |           |                   |  |