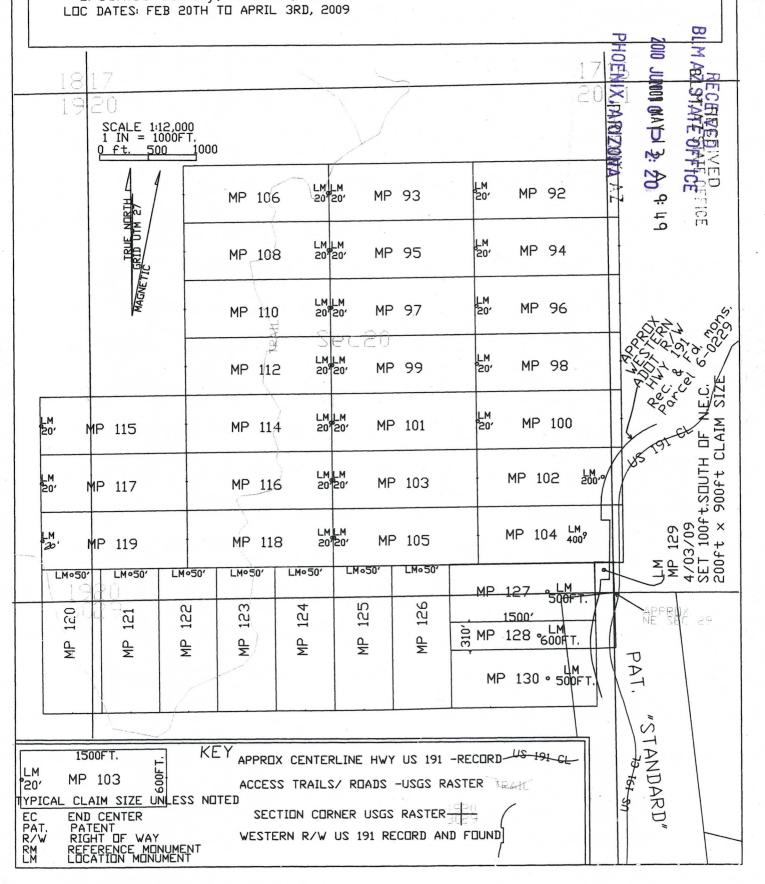

d <u>400</u> feet in a East direction from the location monument together with 300 feet upon either side of the center of the vein or lode. The Northeast claim corner is about <u>2509</u> ft. West, and <u>4406</u> ft. South of a GLO brass cap found at the North quarter corner of Section 21, within T3S, R29E, G&SR B&M.

7. The general course of this claim is EAST to WIFST

8. This claim is located in the following quarter sections;

SE 1/4 Sec. 20, & Sw 1/4 Sec 21, T.3S. R.29E.

Dated this 9th day of May, 2009

Signed

Joan Sol

Isaac Nelson, Agent for Paradigm Minerals USA Corp.

### MP LODE MINING CLAIMS

MP 92-104, 106, 108, 110, 112, 114-130 T.3S., R.29E. GSRB&M Greenlee County, Arizona, USA LOCATED FOR:
PARADIGM MINERALS USA CORPORATION
1 EAST LIBERTY ST. SUITE 424
RENO, NEVADA 89501



FROM-GREENLE JNTY SUPERVISORS

Recorded at the request of and when recorded return to: Paradigm Minerals USA Corporation c/o Element Exploration LLC 2035 West Eugle Avenue Phoenix, Arizona 85029 Phone: 602-819-0285

2010-00329 Page 1 of 1

Requested Ba: ERWIN & THOMPSON Berta Manuz Recorder: Green Re Cook 05-28-2010 02:10 PM Recording Fee \$

The undersigned affirms that this document does not contain the personal information of any person.

#### Amendment of Certificate of Mining Location Of Lode Mining Claim (MP 104 Mining Claim AMC No. 396748)



- The name and address of the locator is Paradigm Minerals USA Corporation, One East Liberty Street, Suite 424, Reno, Nevada 89501.
  - The name of the claim is the MP 104 mining claim. 3.
- Paragraph 4 of the original Certificate is amended