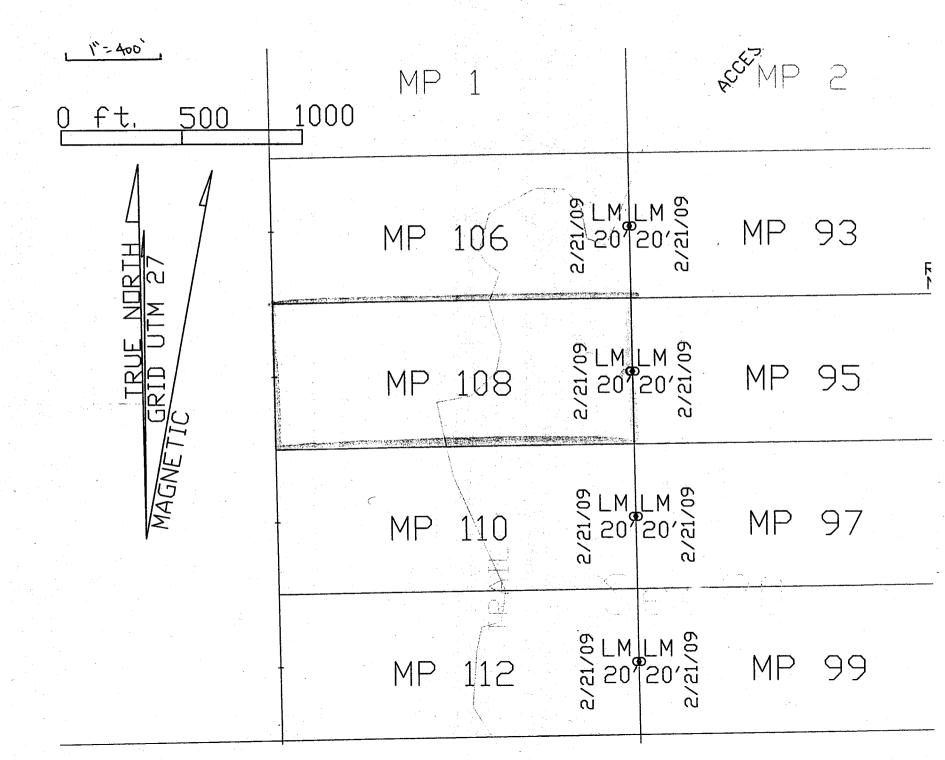

#### PARADIGM AZ LLC PO BOX 74353 RENO NV 89504-4817

| LEAD FILE | CLAIM     |                   |  |
|-----------|-----------|-------------------|--|
| NUMBER    | NUMBER    | <b>CLAIM NAME</b> |  |
| AMC393550 | AMC393584 | MP 35             |  |
| AMC393550 | AMC393585 | MP 36             |  |
| AMC393550 | AMC393586 | MP 37             |  |
| AMC393550 | AMC393587 | MP 38             |  |
| AMC393550 | AMC393588 | MP 39             |  |
| AMC393550 | AMC393589 | MP 40             |  |
| AMC394438 | AMC394447 | CV 10             |  |
| AMC394438 | AMC394449 | CV 12             |  |
| AMC394438 | AMC394451 | CV 14             |  |
| AMC394438 | AMC394472 | CV 35             |  |
| AMC394438 | AMC394474 | CV 37             |  |
| AMC394438 | AMC394476 | CV 39             |  |
| AMC396736 | AMC396736 | MP 92             |  |
| AMC396736 | AMC396738 | MP 94             |  |
| AMC396736 | AMC396740 | MP 96             |  |
| AMC396736 | AMC396742 | MP 98             |  |
| AMC396736 | AMC396744 | MP 100            |  |
| AMC396736 | AMC396746 | MP 102            |  |
| AMC396736 | AMC396767 | MP 127            |  |
| AMC396736 | AMC396768 | MP 128            |  |
|           |           |                   |  |