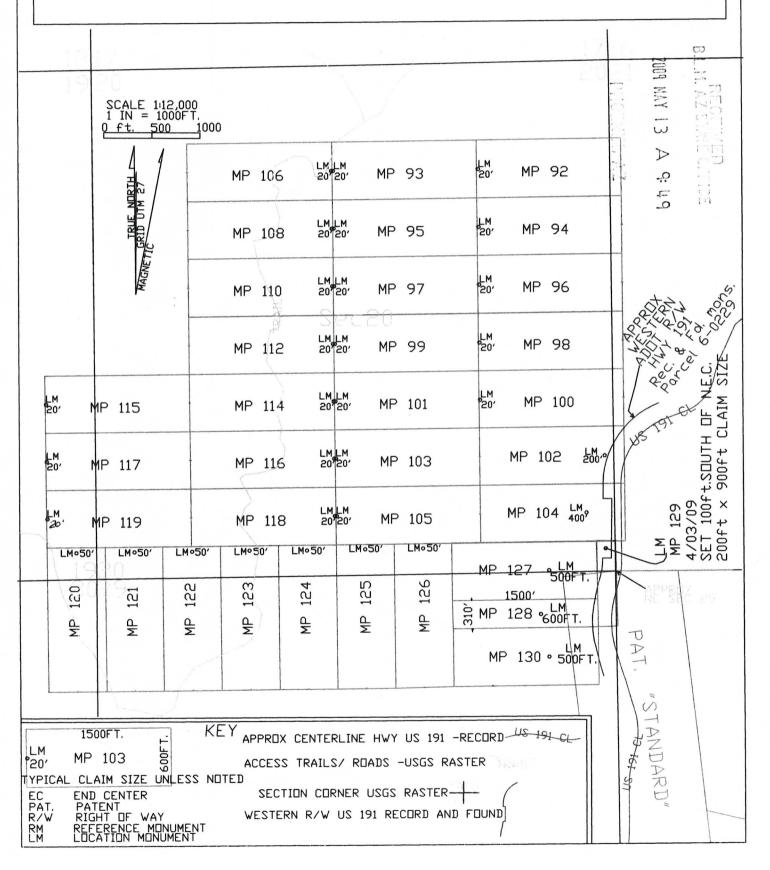

#### PARADIGM AZ LLC PO BOX 74353 RENO NV 89504-4817

| LEAD FILE | CLAIM     |                   |  |
|-----------|-----------|-------------------|--|
| NUMBER    | NUMBER    | <b>CLAIM NAME</b> |  |
| AMC393550 | AMC393584 | MP 35             |  |
| AMC393550 | AMC393585 | MP 36             |  |
| AMC393550 | AMC393586 | MP 37             |  |
| AMC393550 | AMC393587 | MP 38             |  |
| AMC393550 | AMC393588 | MP 39             |  |
| AMC393550 | AMC393589 | MP 40             |  |
| AMC394438 | AMC394447 | CV 10             |  |
| AMC394438 | AMC394449 | CV 12             |  |
| AMC394438 | AMC394451 | CV 14             |  |
| AMC394438 | AMC394472 | CV 35             |  |
| AMC394438 | AMC394474 | CV 37             |  |
| AMC394438 | AMC394476 | CV 39             |  |
| AMC396736 | AMC396736 | MP 92             |  |
| AMC396736 | AMC396738 | MP 94             |  |
| AMC396736 | AMC396740 | MP 96             |  |
| AMC396736 | AMC396742 | MP 98             |  |
| AMC396736 | AMC396744 | MP 100            |  |
| AMC396736 | AMC396746 | MP 102            |  |
| AMC396736 | AMC396767 | MP 127            |  |
| AMC396736 | AMC396768 | MP 128            |  |
|           |           |                   |  |