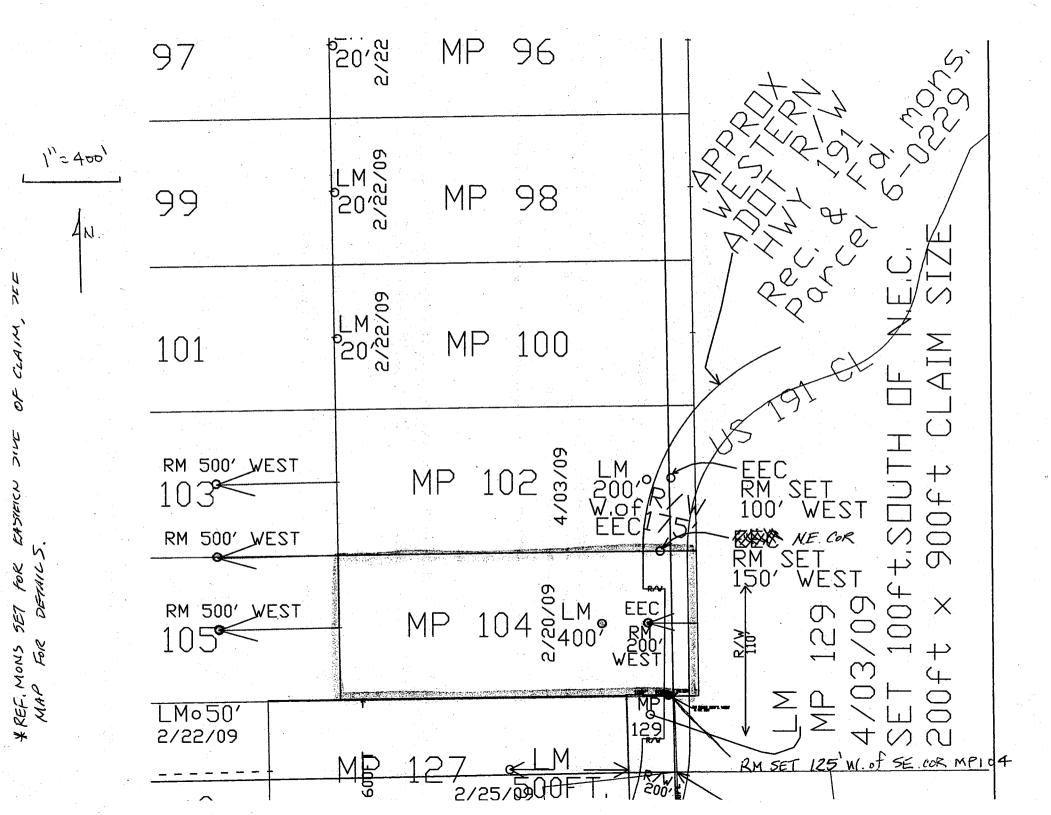

#### PARADIGM AZ LLC PO BOX 74353 RENO NV 89504-4817

| LEAD FILE | CLAIM     |                   |  |
|-----------|-----------|-------------------|--|
| NUMBER    | NUMBER    | <b>CLAIM NAME</b> |  |
| AMC393550 | AMC393584 | MP 35             |  |
| AMC393550 | AMC393585 | MP 36             |  |
| AMC393550 | AMC393586 | MP 37             |  |
| AMC393550 | AMC393587 | MP 38             |  |
| AMC393550 | AMC393588 | MP 39             |  |
| AMC393550 | AMC393589 | MP 40             |  |
| AMC394438 | AMC394447 | CV 10             |  |
| AMC394438 | AMC394449 | CV 12             |  |
| AMC394438 | AMC394451 | CV 14             |  |
| AMC394438 | AMC394472 | CV 35             |  |
| AMC394438 | AMC394474 | CV 37             |  |
| AMC394438 | AMC394476 | CV 39             |  |
| AMC396736 | AMC396736 | MP 92             |  |
| AMC396736 | AMC396738 | MP 94             |  |
| AMC396736 | AMC396740 | MP 96             |  |
| AMC396736 | AMC396742 | MP 98             |  |
| AMC396736 | AMC396744 | MP 100            |  |
| AMC396736 | AMC396746 | MP 102            |  |
| AMC396736 | AMC396767 | MP 127            |  |
| AMC396736 | AMC396768 | MP 128            |  |
|           |           |                   |  |