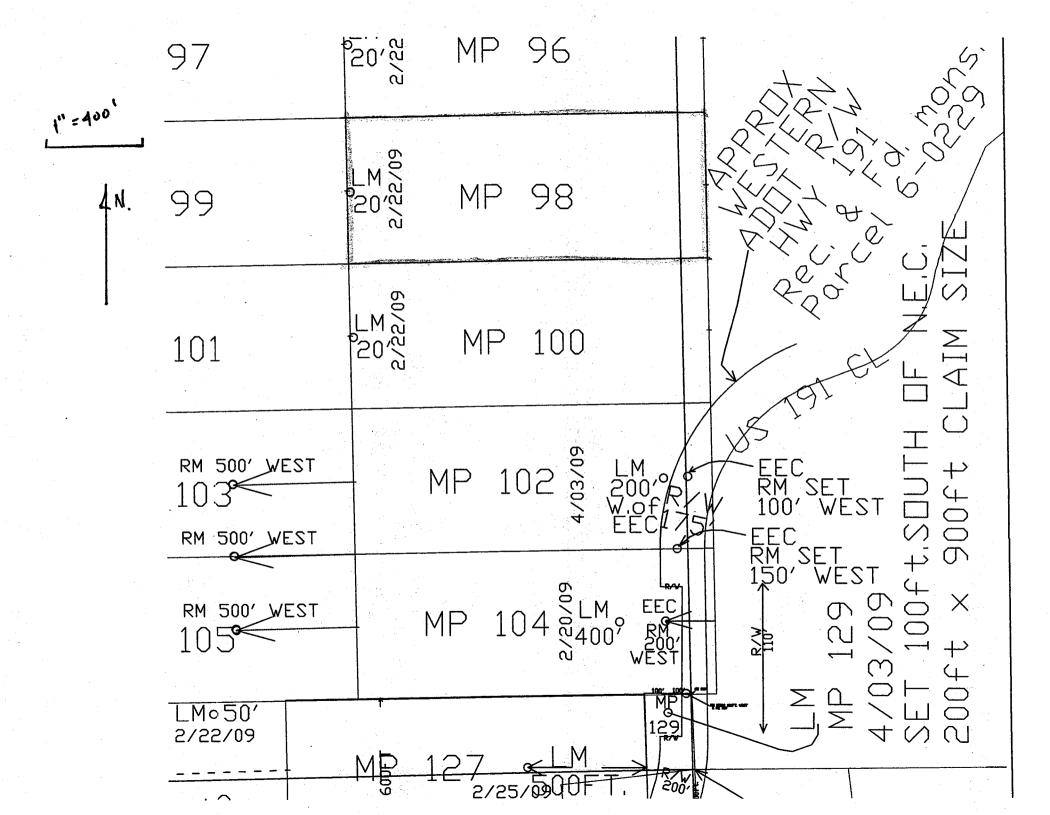

#### PARADIGM AZ LLC PO BOX 74353 RENO NV 89504-4817

| LEAD FILE | CLAIM     |                   |  |
|-----------|-----------|-------------------|--|
| NUMBER    | NUMBER    | <b>CLAIM NAME</b> |  |
| AMC393550 | AMC393584 | MP 35             |  |
| AMC393550 | AMC393585 | MP 36             |  |
| AMC393550 | AMC393586 | MP 37             |  |
| AMC393550 | AMC393587 | MP 38             |  |
| AMC393550 | AMC393588 | MP 39             |  |
| AMC393550 | AMC393589 | MP 40             |  |
| AMC394438 | AMC394447 | CV 10             |  |
| AMC394438 | AMC394449 | CV 12             |  |
| AMC394438 | AMC394451 | CV 14             |  |
| AMC394438 | AMC394472 | CV 35             |  |
| AMC394438 | AMC394474 | CV 37             |  |
| AMC394438 | AMC394476 | CV 39             |  |
| AMC396736 | AMC396736 | MP 92             |  |
| AMC396736 | AMC396738 | MP 94             |  |
| AMC396736 | AMC396740 | MP 96             |  |
| AMC396736 | AMC396742 | MP 98             |  |
| AMC396736 | AMC396744 | MP 100            |  |
| AMC396736 | AMC396746 | MP 102            |  |
| AMC396736 | AMC396767 | MP 127            |  |
| AMC396736 | AMC396768 | MP 128            |  |
|           |           |                   |  |